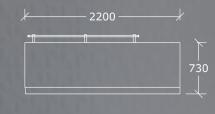

# Model 1

Reception

This stunning linear stone reception desk available in 3 sizes: 2200mm, 2800mm and 3200mm, other sizes available on request. Desk shown has been designed using Quartz material, the colour chosen was Silestone Eternal Noir, complete the Glass Counter Shelf and LED Lighting.

Solid Surface: Corian Designer White Task Chair: Orangebox Seren Reception Seating: Orangebox Cwtch

Reception

0

.....

-

Model 1: 2.2

Model 1: 2.8

The above line drawings are for right-hand models, also available as left-hand.