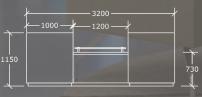

Our stone reception desk comes complete with a DDA section and high counters. Available in 3 sizes: 2200mm, 2800mm and 3200mm, other sizes available on request. Desk shown has been designed using Quartz composite material, the colour chosen was Statuario for that beautiful veined look, complete the Glass Counter Shelf and LED Lighting.

Choose from 25 colours from a variety of stone surfaces, including Quartz, Granite, Ceramic, Corian and Dekton.

-

Quartz: Nile Statuario Task Chair: Orangebox Being HBA Reception Seating: Orangebox Perimeter