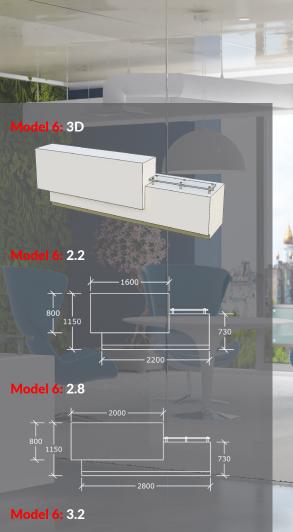

1150

Reception

This stunning stone reception desk allows you to select different colour combinations to help create that wow factor and will certainly help to make a statement. Available in 3 sizes: 2200mm, 2800mm and 3200mm, other sizes available on request. Desk shown has been designed using both Dekton Ultra Compact and Corian Solid Surface materials, the colours chosen were Dekton Laurent for the main desk and Corian Designer White for the counter section, complete the Glass Counter Shelf and LED Lighting.

Choose from 25 colours from a variety of stone surfaces, including Quartz, Granite, Ceramic, Corian and Dekton.

Surfaces: Dekton Laurent & Corian Designer White Task Chair: Orangebox Eva Reception Seating: Orangebox Avi

Surfaces: Corian Designer White & Dekton Laurent Task Chair: Orangebox Eva Reception Seating: Orangebox Avi

Reception

The above line drawings are for right-hand models, also available as left-hand.