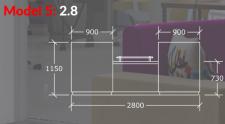

**Model 5** 

RECEPT

Solid Surface: Corian Designer White Task Chair: Orangebox Being HBA Reception Seating: Orangebox Perimeter

# RECEPTION

\_\_\_\_\_ 2200 \_\_\_\_\_ - <u>70</u>0 \_\_<del>\_\_</del> 800 \_\_<del>/</del>\_ 700 \_

730

100.1

 $\sim$ 

Model 5: 3.2

Model 5: 3D

Model 5: 2.2

1150

Reception

This stunning stone reception desk allows you to select different colour combinations to help create that wow factor and will certainly help to make a statement. Available in 3 sizes: 2200mm, 2800mm and 3200mm, other sizes available on request. Desk shown has been designed using both Dekton Ultra Compact and Corian Solid Surface materials, the colours chosen were Dekton Laurent for the main desk and Corian Designer White for the counter section, complete the Glass Counter Shelf and LED Lighting.