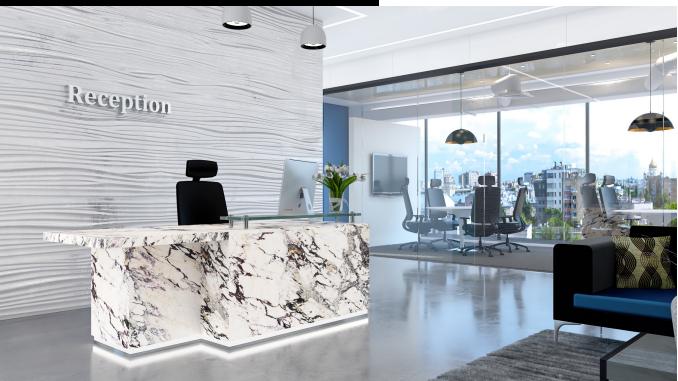

Reception

An independent company with access to a vast range of stone, each desk is craftsman made to suit your unique requirements.

DESIGN | FABRICATION | INSTALLATION

Beautiful reception desks made from natural stone, created by the Stone Reception Company. Our combined industry experience spent working with stone, office furniture and interiors enables us to create these beautiful stone reception desks. Incorporating current design trends with the magnificence of natural stone, the result is a range of exquisite desks.