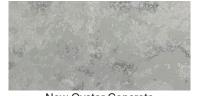

- 1900 ---------- 1400 - 730

730

730

11

and the plane in the star

The above line drawings are for right-hand models, also available as left-hand.

The second s

This linear reception desk with a left-hand or righthand DDA section and high counters. Available in 3 sizes: 2200mm, 2800mm and 3200mm, other sizes available on request. Desk shown has been designed using Quartz Composite material, the colour chosen was New Oyster Concrete, complete the Glass Counter Shelf and LED Lighting

Choose from 25 colours from a variety of stone surfaces, including Quartz, Granite, Ceramic, Corian and Dekton.

Quartz: Nile New Oyster Concrete Task Chair: Orangebox G64 Reception Seating: Ocee Design HenRey