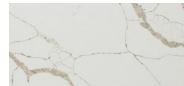

Our stone reception desk comes complete with a DDA section and high counters. Available in 3 sizes: 2200mm, 2800mm and 3200mm, other sizes available on request. Desk shown has been designed using Quartz composite material, the colour chosen was Statuario for that beautiful veined look, complete the Glass Counter Shelf and LED Lighting.

Choose from 25 colours from a variety of stone surfaces, including Quartz, Granite, Ceramic, Corian and Dekton.

-

Quartz: Nile Statuario Task Chair: Orangebox Being HBA Reception Seating: Orangebox Perimeter