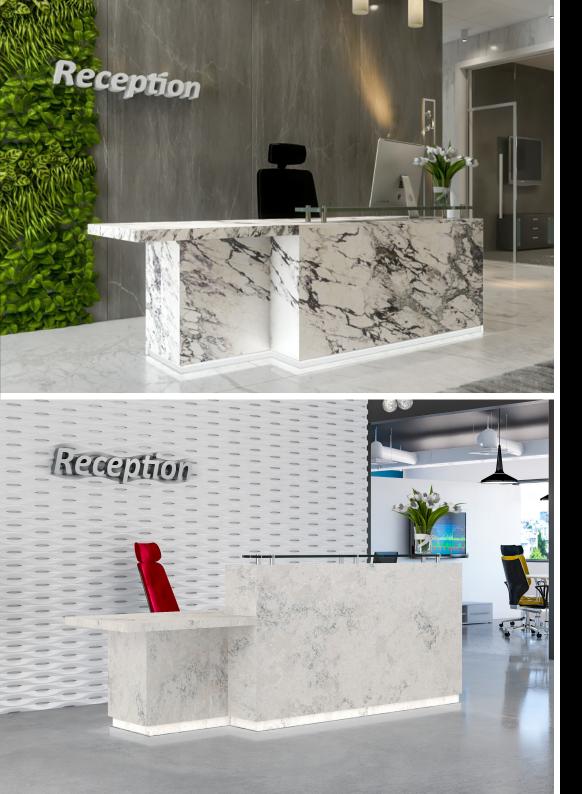

DESIGN | FABRICATION | INSTALLATION

Beautiful reception desks made from natural stone, created by the Stone Reception Company. Our combined industry experience spent working with stone, office furniture and interiors enables us to create these beautiful stone reception desks. Incorporating current design trends with the magnificence of natural stone, the result is a range of exquisite desks.

Reception

An independent company with access to a vast range of stone, each desk is craftsman made to suit your unique requirements.