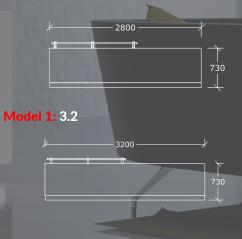

# Model 1

Reception

This stunning linear stone reception desk available in 3 sizes: 2200mm, 2800mm and 3200mm, other sizes available on request. Desk shown has been designed using Quartz material, the colour chosen was Silestone Eternal Noir, complete the Glass Counter Shelf and LED Lighting.

Solid Surface: Corian Designer White Task Chair: Orangebox Seren Reception Seating: Orangebox Cwtch

Reception

0

.....

-

Model 1: 2.2

Model 1: 2.8

The above line drawings are for right-hand models, also available as left-hand.