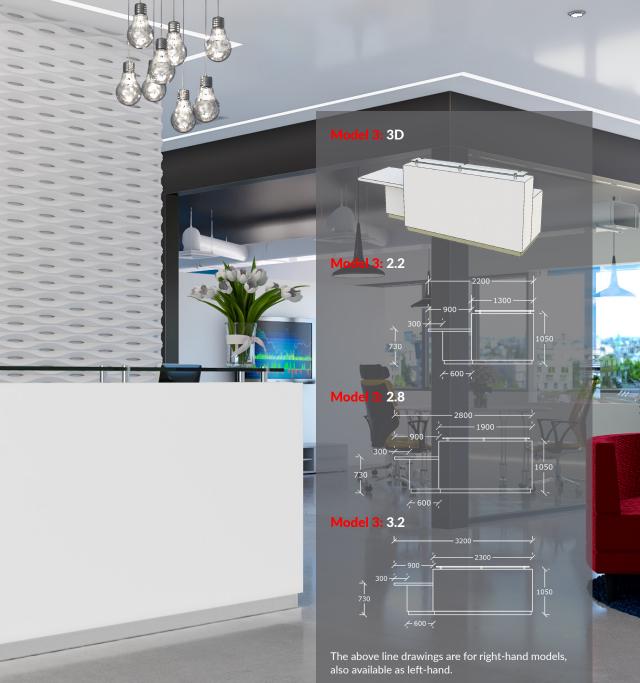

- 1900 ---------- 1400 - 730

730

730

11

and the plane in the star

The above line drawings are for right-hand models, also available as left-hand.

The second s

This linear reception desk with a left-hand or righthand DDA section and high counters. Available in 3 sizes: 2200mm, 2800mm and 3200mm, other sizes available on request. Desk shown has been designed using Quartz Composite material, the colour chosen was New Oyster Concrete, complete the Glass Counter Shelf and LED Lighting

Choose from 25 colours from a variety of stone surfaces, including Quartz, Granite, Ceramic, Corian and Dekton.

Quartz: Nile New Oyster Concrete Task Chair: Orangebox G64 Reception Seating: Ocee Design HenRey

Model 3

Reception

Solid Surface: Corian Designer White Task Chair: Orangebox G64 Reception Seating: Ocee Design HenRey

Reception

-

-