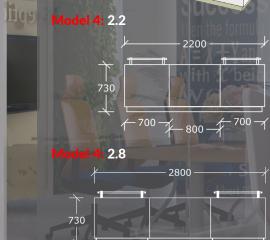

# Model 4

Reception

Unique stone reception desk comes complete with a central DDA section. Available in 3 sizes: 2200mm, 2800mm and 3200mm, other sizes available on request. Desk shown has been designed using Ceramic material, the colour chosen was Marazzi Saint Laurent, complete the Glass Counter Shelf and LED Lighting.

Solid Surface: Corian Designer White Task Chair: Orangebox Do HBA Reception Seating: Orangebox Aden

Reception

₩ 900 ₩ 1000 ₩ Model 4: 3.2

Model 4: 3D

→ 3200 → 3200 → 1000 → 1200 → 1200 → 1200 → 1200 → 1200 → 1200 → 1200 → 1200 → 1200 → 1200 → 1200 → 1200 → 1200 → 1200 → 1200 → 1200 → 1200 → 1200 → 1200 → 1200 → 1200 → 1200 → 1200 → 1200 → 1200 → 1200 → 1200 → 1200 → 1200 → 1200 → 1200 → 1200 → 1200 → 1200 → 1200 → 1200 → 1200 → 1200 → 1200 → 1200 → 1200 → 1200 → 1200 → 1200 → 1200 → 1200 → 1200 → 1200 → 1200 → 1200 → 1200 → 1200 → 1200 → 1200 → 1200 → 1200 → 1200 → 1200 → 1200 → 1200 → 1200 → 1200 → 1200 → 1200 → 1200 → 1200 → 1200 → 1200 → 1200 → 1200 → 1200 → 1200 → 1200 → 1200 → 1200 → 1200 → 1200 → 1200 → 1200 → 1200 → 1200 → 1200 → 1200 → 1200 → 1200 → 1200 → 1200 → 1200 → 1200 → 1200 → 1200 → 1200 → 1200 → 1200 → 1200 → 1200 → 1200 → 1200 → 1200 → 1200 → 1200 → 1200 → 1200 → 1200 → 1200 → 1200 → 1200 → 1200 → 1200 → 1200 → 1200 → 1200 → 1200 → 1200 → 1200 → 1200 → 1200 → 1200 → 1200 → 1200 → 1200 → 1200 → 1200 → 1200 → 1200 → 1200 → 1200 → 1200 → 1200 → 1200 → 1200 → 1200 → 1200 → 1200 → 1200 → 1200 → 1200 → 1200 → 1200 → 1200 → 1200 → 1200 → 1200 → 1200 → 1200 → 1200 → 1200 → 1200 → 1200 → 1200 → 1200 → 1200 → 1200 → 1200 → 1200 → 1200 → 1200 → 1200 → 1200 → 1200 → 1200 → 1200 → 1200 → 1200 → 1200 → 1200 → 1200 → 1200 → 1200 → 1200 → 1200 → 1200 → 1200 → 1200 → 1200 → 1200 → 1200 → 1200 → 1200 → 1200 → 1200 → 1200 → 1200 → 1200 → 1200 → 1200 → 1200 → 1200 → 1200 → 1200 → 1200 → 1200 → 1200 → 1200 → 1200 → 1200 → 1200 → 1200 → 1200 → 1200 → 1200 → 1200 → 1200 → 1200 → 1200 → 1200 → 1200 → 1200 → 1200 → 1200 → 1200 → 1200 → 1200 → 1200 → 1200 → 1200 → 1200 → 1200 → 1200 → 1200 → 1200 → 1200 → 1200 → 1200 → 1200 → 1200 → 1200 → 1200 → 1200 → 1200 → 1200 → 1200 → 1200 → 1200 → 1200 → 1200 → 1200 → 1200 → 1200 → 1200 → 1200 → 1200 → 1200 → 1200 → 1200 → 1200 → 1200 → 1200 → 1200 → 1200 → 1200 → 1200 → 120