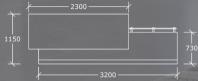

1150

Reception

This stunning stone reception desk allows you to select different colour combinations to help create that wow factor and will certainly help to make a statement. Available in 3 sizes: 2200mm, 2800mm and 3200mm, other sizes available on request. Desk shown has been designed using both Dekton Ultra Compact and Corian Solid Surface materials, the colours chosen were Dekton Laurent for the main desk and Corian Designer White for the counter section, complete the Glass Counter Shelf and LED Lighting.

Choose from 25 colours from a variety of stone surfaces, including Quartz, Granite, Ceramic, Corian and Dekton.

Surfaces: Dekton Laurent & Corian Designer White Task Chair: Orangebox Eva Reception Seating: Orangebox Avi

Surfaces: Corian Designer White & Dekton Laurent Task Chair: Orangebox Eva Reception Seating: Orangebox Avi

Reception

The above line drawings are for right-hand models, also available as left-hand.