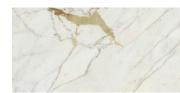

Our stone reception desk comes complete with a DDA section and high counters. Available in 3 sizes: 2200mm, 2800mm and 3200mm, other sizes available on request. Desk shown has been designed using Quartz composite material, the colour chosen was Statuario for that beautiful veined look, complete the Glass Counter Shelf and LED Lighting.

Choose from 25 colours from a variety of stone surfaces, including Quartz, Granite, Ceramic, Corian and Dekton.

-

Quartz: Nile Statuario Task Chair: Orangebox Being HBA Reception Seating: Orangebox Perimeter